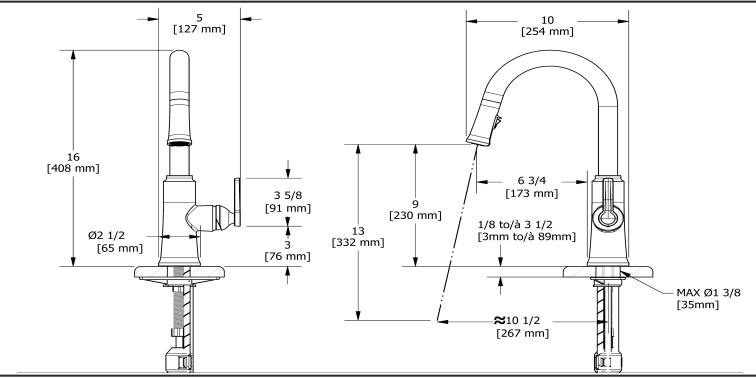

Trattoria kitchen faucet with spray
TTRD101

## **Descriptions**

- 3/8" speedway compression
- Ceramic cartridge
- Silent braided nylon hose
- 2-jet BoomerangTM hand spray system with intergrated swivel